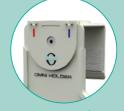

## The OmniHolder-Mini

## Who can **benefit**

Hospitals

**Patients** 

Physicians Nurses

Insurance

Top Hook
Self-adjusting rotational
mechanism adapting to any
back incline up to 45 degrees.

Brackets
Two clip dockets to secure an arterial and venous transducer.