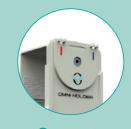

ich often get soiled by bodily fluids. By eliminating the "roll towels," there are fewer objects and materials on the bed touching the patient. It opens bed space for more clarity in patient care in critical moments.

The OmniHolder-Mini provides ergonomics and order by having all the pressure lines secure in grommets and the infusion drugs organized on a lateral manifold for better visualization of the IV lines. This feature contributes to patient safety by eliminating potential errors of injecting fluids or drugs in the wrong line.

## Who can **benefit**



Hospitals









**Patients** 

Physicians Nurses

Insurance



Top Hook
Self-adjusting rotational
mechanism adapting to any
back incline up to 45 degrees.



Brackets
Two clip dockets to secure an arterial and venous transducer.



**Grommets**To secure and organize pressure lines



Manifolds pockets
Two detachable lateral pockets
to secure multiple drips.





## The OmniHolder-Mini



## **Technical** specifications:

| Dimensions                                 | Weight capacity |
|--------------------------------------------|-----------------|
| Height: 163 mm (6.4") Width: 121 mm (4.7") | 8.5 lb          |

Ordering info and support. We will help you