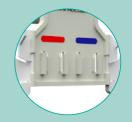

## Who can **benefit**

Hospitals

**Patients** 

Physicians Nurses

Insurance

Top Hook
Self-adjusting rotational
mechanism adapting to any
back incline up to 45 degrees.

Brackets
Two clip dockets to secure an arterial and venous transducer.