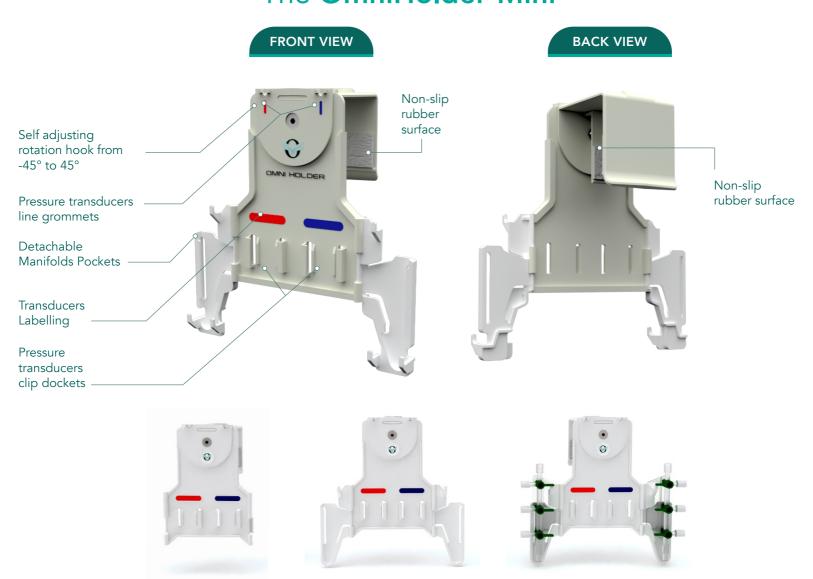

## Who can **benefit**

Hospitals

**Patients** 

Physicians Nurses

Insurance

Top Hook
Self-adjusting rotational
mechanism adapting to any
back incline up to 45 degrees.

Brackets
Two clip dockets to secure an arterial and venous transducer.

**Grommets**To secure and organize pressure lines

Manifolds pockets
Two detachable lateral pockets
to secure multiple drips.