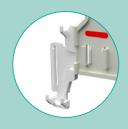

## Who can **benefit**

Hospitals

**Patients** 

Physicians Nurses

Insurance

Top Hook
Self-adjusting rotational
mechanism adapting to any
back incline up to 45 degrees.

Brackets
Two clip dockets to secure an arterial and venous transducer.